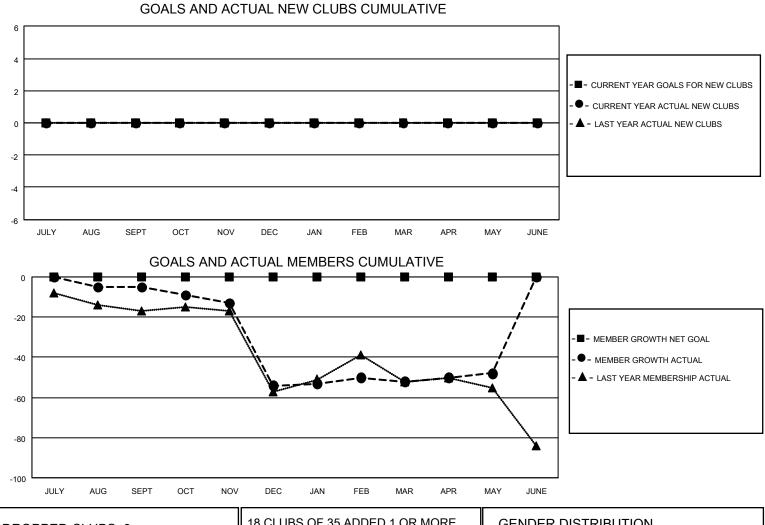

## LOCATION IDAHO

District 39 W

Results as of: 5/31/2021

| Clubs         |               |             |               | Members       |                         |                         |                                                    |  |
|---------------|---------------|-------------|---------------|---------------|-------------------------|-------------------------|----------------------------------------------------|--|
|               | RESULTS FOR   | R 2020-2021 |               |               | RESULTS FO              | DR 2020-2021            |                                                    |  |
| QUARTER       | NEW CLUB GOAL | NEW CLUBS   | DROPPED CLUBS | QUARTER       | /BER GROWTH NET<br>GOAL | MEMBER GROWTH<br>ACTUAL | DROPPED<br>MEMBERS ACTUAL<br>(including transfers) |  |
| JULY/AUG/SEPT | 0             | 0           | 0             | JULY/AUG/SEPT | 0                       | 10                      | 11                                                 |  |
| OCT/NOV/DEC   | 0             | 0           | 0             | OCT/NOV/DEC   | 0                       | 16                      | 59                                                 |  |
| JAN/FEB/MAR   | 0             | 0           | 3             | JAN/FEB/MAR   | 0                       | 13                      | 8                                                  |  |
| APR/MAY/JUNE  | 0             | 0           | 0             | APR/MAY/JUNE  | 0                       | 11                      | 6                                                  |  |